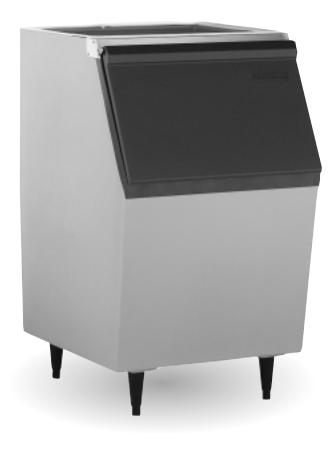

# SCOTSMAN MODULAR ICE STORAGE BINS

Bin includes 6" black enamel legs w/ adjustable leveling.

#### **VOLUME STORAGE – AMPLE ICE RESERVE**

- Holds up to 420 lbs. per ARI standard 820-95.
- Ideal storage companion for Scotsman 30"CME models.

### QUALITY CONSTRUCTION

- Polyethylene exterior eliminates rust and corrosion, and prevents unsightly dents and chips.
- Two piece, roto-cast construction provides structural strength to support stacked ice machines.
- Embossed finish hides scratches and provides an easy to clean surface.
- NSF approved materials.
- Non-CFC foam insulation prevents ice meltage, assuring maximum use of ice produced

### Easy Access

Extra large door opening provides easy access to ice. Unique locking door hinge keeps door up when removing ice.

BIN INTERIOR The polyethylene bin interior is sanitary and easy to clean. Resists scratches and scuffs from ice scoops.

# **Bin Specifications**

NOTE: Allow 6" minimum space at back for ice machine ventilation and utility connections.

| SCOTSMAN        | MODULAR BIN            | Certified & rated in accordance<br>with ARI standard 820-95 |                                    |         |                            |
|-----------------|------------------------|-------------------------------------------------------------|------------------------------------|---------|----------------------------|
| Model<br>Number | Dimensions<br>W"xD"xH" | ARI Bin<br>Capacity<br>lbs./kg                              | Application<br>Capacity<br>lbs./kg | Finish* | Ship<br>Weight<br>lbs./kg. |
| HTB555          | 30 x 34.5 x 44.5       | 420/190                                                     | 535/243                            | HTB     | 110/50                     |