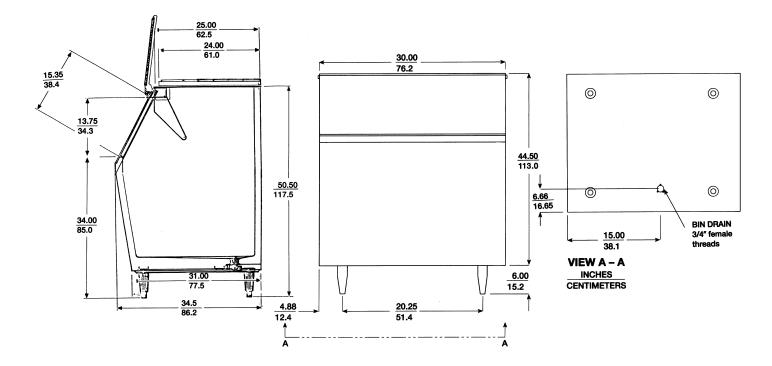

# **Bin Specifications**

NOTE: Allow 6" minimum space at back for ice machine ventilation and utility connections.

| SCOTSMAN        | MODULAR BIN            | Certified & rated in accordance<br>with ARI standard 820-95 |                                    |         |                            |
|-----------------|------------------------|-------------------------------------------------------------|------------------------------------|---------|----------------------------|
| Model<br>Number | Dimensions<br>W"xD"xH" | ARI Bin<br>Capacity<br>lbs./kg                              | Application<br>Capacity<br>lbs./kg | Finish* | Ship<br>Weight<br>lbs./kg. |
| HTB555          | 30 x 34.5 x 44.5       | 420/190                                                     | 535/243                            | HTB     | 110/50                     |

\* HTB is a low density polyethylene (cabinet and liner) with a grey color.

NOTE: Add 6" height for legs. ARI storage capacity for bins is based on 80% of total volume in cubic feet x 30 lb./ft.3 average density of ice. Application capacity for bins is based on 90% of total volume in cubic feet x 34 lb./ft.3 average density of ice.